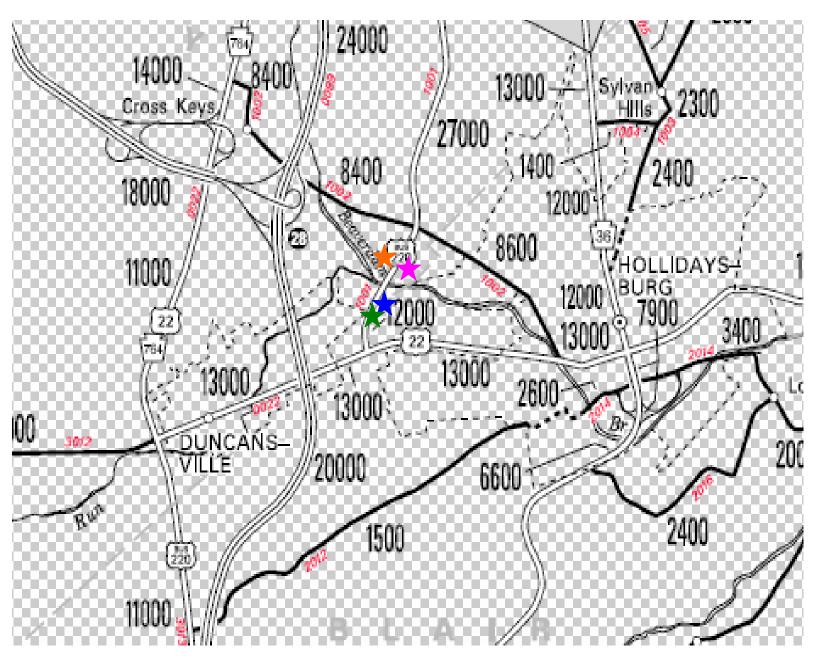

Green Star is the approximate location of the lot we have available for lease. Note traffic counts as per Penn Dot.

Blue star is the approximate location of a Burger King restaurant.

Pink star is the approximate location of a Wendys resaurant.

Orange star is the approximate location of a McDonalds restaurant.

This area is a major hub with a strip plaza, a Hoss's Steak and Seafood House restaurant, Comfort Inn hotel, Marzoni's restaurant, several Banks, Meadows frozen Custard, and a Sheetz Convience Store all lining the road to a busy intersection.

Notice the traffic on this highway jumps from 12,000 to 27,000.